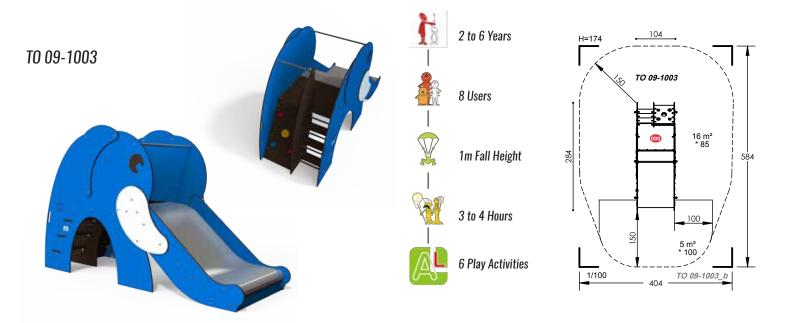

## Slides



All of our slides are rated Bronze for Play Value unless otherwise shown. Our slides bring fresh excitement to even the most experienced children. The slides also have a new STARBOARD® slide surfacing that guarantees our customers are able to use the slides in hot weather as well as excellent resistance to wear and vandalism.

#### **Colour Options:**

Our units can be coloured in any of the colour combinations shown:















W: www.monsterplay.co.uk























W: www.monsterplay.co.uk







T: 01442 265489

E: info@monsterplay.co.uk

# Traditional Slides



| Code  | Description               | Space<br>Required-<br>Y | Space<br>Required<br>X | Free Fall<br>Height |
|-------|---------------------------|-------------------------|------------------------|---------------------|
| DP602 | 1.5m Traditional<br>Slide | 3.8M                    | 6.5M                   | 1.5m                |
| DP603 | 2m Traditional Slide      | 4.2M                    | 7.4M                   | 2.0m                |



### Embankmen<del>1</del> Slides

We offer a wide range of Embankment slides, from single, double and triple.

Each Embankment slide is different so please contact us with your specifications and requirements and we can quote you d