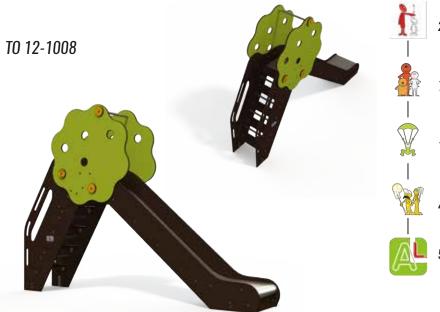

## Slides

All of our slides are rated Bronze for Play Value unless otherwise shown. Our slides bring fresh excitement to even the most experienced children. The slides also have a new STARBOARD® slide surfacing that guarantees our customers are able to use the slides in hot weather as well as excellent resistance to wear and vandalism.