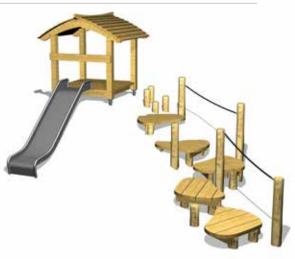

#### Bearhouse with slide, stairways and ropes 10136

User Age: 1+ Safety Area m2: 5 Largest Part: 230cm