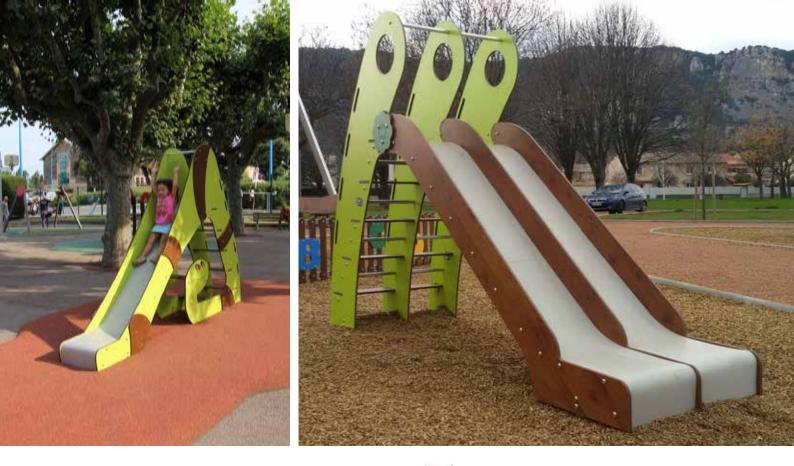

## Slides

All of our slides are rated Bronze for Play Value unless otherwise shown. Our slides bring fresh excitement to even the most experienced children. The slides also have a new STARBOARD® slide surfacing that guarantees our customers are able to use the slides in hot weather as well as excellent resistance to wear and vandalism.

### Embankmen<del>1</del> Slides

We offer a wide range of Embankment slides, from single, double and triple.

Each Embankment slide is different so please contact us with your specifications and requirements and we can quote you directly.