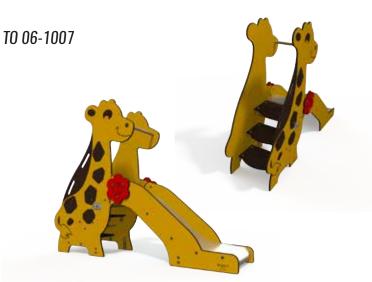

## Slides



All of our slides are rated Bronze for Play Value unless otherwise shown. Our slides bring fresh excitement to even the most experienced children. The slides also have a new STARBOARD® slide surfacing that guarantees our customers are able to use the slides in hot weather as well as excellent resistance to wear and vandalism.

#### **Colour Options:**

Our units can be coloured in any of the colour combinations shown:















W: www.monsterplay.co.uk























W: www.monsterplay.co.uk







T: 01442 265489

E: info@monsterplay.co.uk

# Traditional Slides



| Code  | Description               | Space<br>Required-<br>Y | Space<br>Required<br>X | Free Fall<br>Height |
|-------|---------------------------|-------------------------|------------------------|---------------------|
| DP602 | 1.5m Traditional<br>Slide | 3.8M                    | 6.5M                   | 1.5m                |
| DP603 | 2m Traditional Slide      | 4.2M                    | 7.4M                   | 2.0m                |



### Embankmen<del>1</del> Slides

We offer a wide range of Embankment slides, from single, double and triple.

Each Embankment slide is different so please contact us with your specifications and r