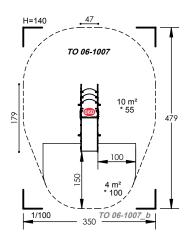

## Slides



All of our slides are rated Bronze for Play Value unless otherwise shown. Our slides bring fresh excitement to even the most experienced children. The slides also have a new STARBOARD® slide surfacing that guarantees our customers are able to use the slides in hot weather as well as excellent resistance to wear and vandalism.

#### **Colour Options:**

Our units can be coloured in any of the colour combinations shown:















W: www.monsterplay.co.uk























W: www.monsterplay.co.uk







T: 01442 265489

E: info@monsterplay.co.uk

# Traditional Slides



| Code  | Description               | Space<br>Required-<br>Y | Space<br>Required<br>X | Free Fall<br>Height |
|-------|---------------------------|-------------------------|------------------------|---------------------|
| DP602 | 1.5m Traditional<br>Slide | 3.8M                    | 6.5M                   | 1.5m                |
| DP603 | 2m Traditional Slide      | 4.2M                    | 7.4M                   | 2.0m                |



### Embankmen<del>1</del> Slides

We offer a wide range of Embankment slides, from single, double and triple.

Each Embankment slide is different so please contact us with your specifications and requi