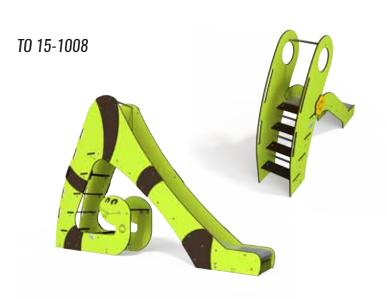

## Slides

All of our slides are rated Bronze for Play Value unless otherwise shown. Our slides bring fresh excitement to even the most experienced children. The slides also have a new STARBOARD® slide surfacing that guarantees our customers are able to use the slides in hot weather as well as excellent resistance to wear and vandalism.