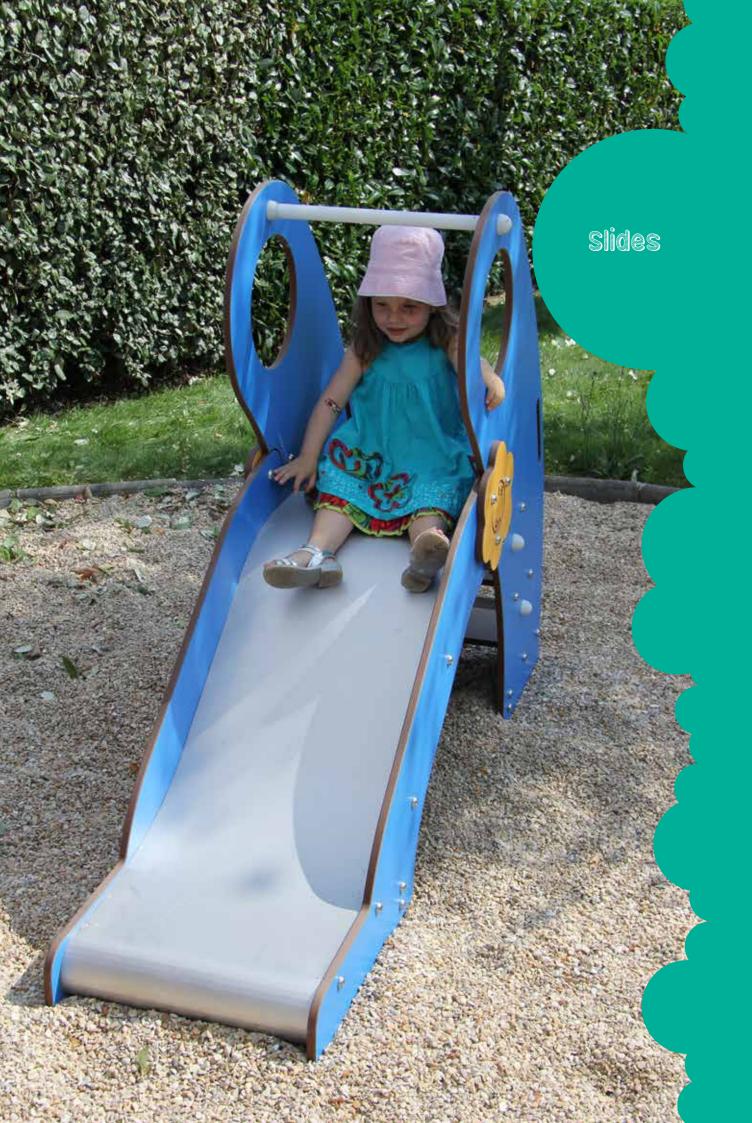

## Slides

All of our slides are rated Bronze for Play Value unless otherwise shown. Our slides bring fresh excitement to even the most experienced children. The slides also have a new STARBOARD® slide surfacing that guarantees our customers are able to use the slides in hot weather as well as excellent resistance to wear and vandalism.