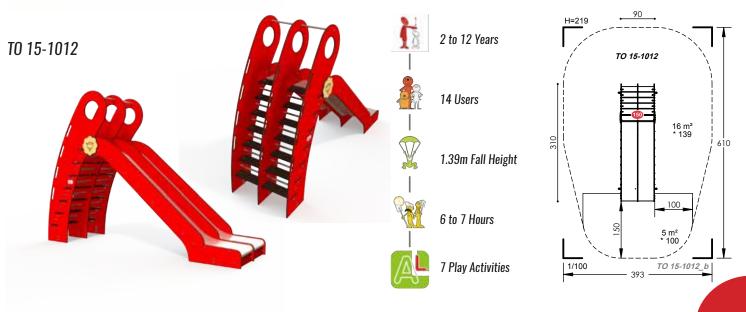

## Slides

All of our slides are rated Bronze for Play Value unless otherwise shown. Our slides bring fresh excitement to even the most experienced children. The slides also have a new STARBOARD® slide surfacing that guarantees our customers are able to use the slides in hot weather as well as excellent resistance to wear and vandalism.