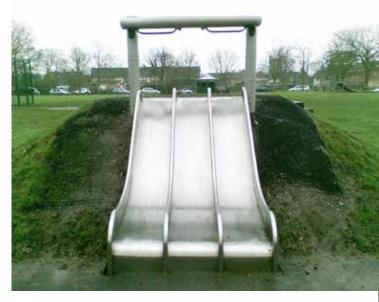

### Embankmen<del>1</del> Slides

We offer a wide range of Embankment slides, from single, double and triple.

Each Embankment slide is different so please contact us with your specifications and requirements and we can quote you directly.