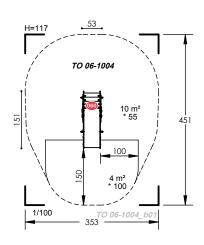

## Slides



All of our slides are rated Bronze for Play Value unless otherwise shown. Our slides bring fresh excitement to even the most experienced children. The slides also have a new STARBOARD® slide surfacing that guarantees our customers are able to use the slides in hot weather as well as excellent resistance to wear and vandalism.

#### **Colour Options:**

Our units can be coloured in any of the colour combinations shown:















W: www.monsterplay.co.uk























W: www.monsterplay.co.uk







T: 01442 265489

E: info@monsterplay.co.uk

# Traditional Slides



| Code  | Description               | Space<br>Required-<br>Y | Space<br>Required<br>X | Free Fall<br>Height |
|-------|---------------------------|-------------------------|------------------------|---------------------|
| DP602 | 1.5m Traditional<br>Slide | 3.8M                    | 6.5M                   | 1.5m                |
| DP603 | 2m Traditional Slide      | 4.2M                    | 7.4M                   | 2.0m                |



### Embankmen<del>1</del> Slides

We offer a wide range of Embankment slides, from single, double and triple.

Each Embankment slide is different so please contact us with your specifications and