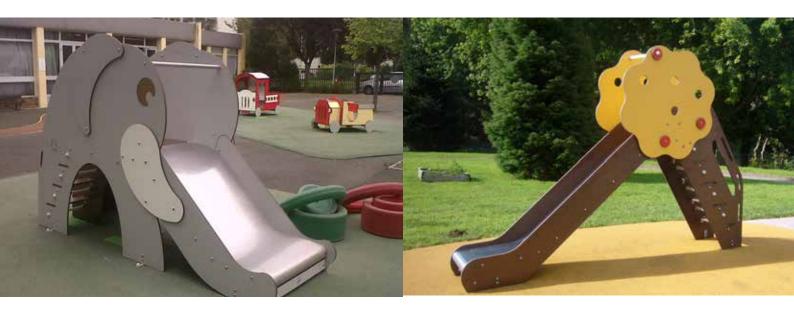

## Slides

All of our slides are rated Bronze for Play Value unless otherwise shown. Our slides bring fresh excitement to even the most experienced children. The slides also have a new STARBOARD® slide surfacing that guarantees our customers are able to use the slides in hot weather as well as excellent resistance to wear and vandalism.