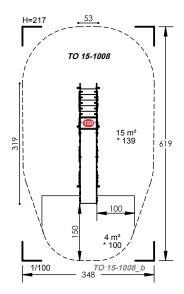

# Traditional Slides

| Code  | Description               | Space<br>Required-<br>Y | Space<br>Required<br>X | Free Fall<br>Height |
|-------|---------------------------|-------------------------|------------------------|---------------------|
| DP602 | 1.5m Traditional<br>Slide | 3.8M                    | 6.5M                   | 1.5m                |
| DP603 | 2m Traditional Slide      | 4.2M                    | 7.4M                   | 2.0m                |