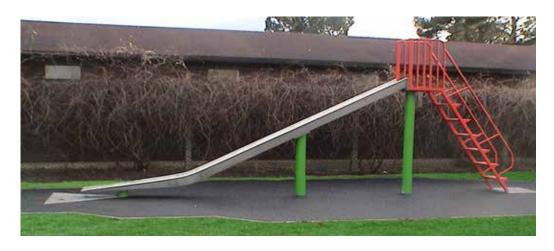

# Traditional Slides

| Code  | Description               | Space<br>Required-<br>Y | Space<br>Required<br>X | Free Fall<br>Height |
|-------|---------------------------|-------------------------|------------------------|---------------------|
| DP602 | 1.5m Traditional<br>Slide | 3.8M                    | 6.5M                   | 1.5m                |
| DP603 | 2m Traditional Slide      | 4.2M                    | 7.4M                   | 2.0m                |