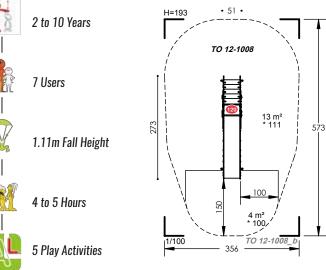

## Slides

All of our slides are rated Bronze for Play Value unless otherwise shown. Our slides bring fresh excitement to even the most experienced children. The slides also have a new STARBOARD® slide surfacing that guarantees our customers are able to use the slides in hot weather as well as excellent resistance to wear and vandalism.