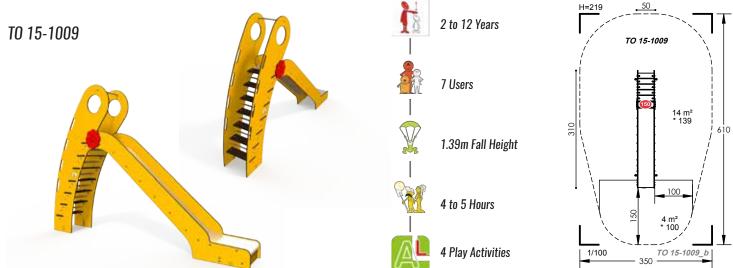

## Slides

All of our slides are rated Bronze for Play Value unless otherwise shown. Our slides bring fresh excitement to even the most experienced children. The slides also have a new STARBOARD® slide surfacing that guarantees our customers are able to use the slides in hot weather as well as excellent resistance to wear and vandalism.