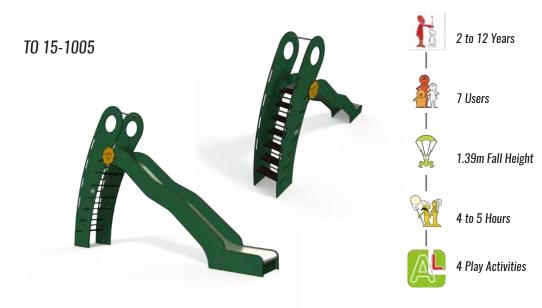

## Slides

All of our slides are rated Bronze for Play Value unless otherwise shown. Our slides bring fresh excitement to even the most experienced children. The slides also have a new STARBOARD® slide surfacing that guarantees our customers are able to use the slides in hot weather as well as excellent resistance to wear and vandalism.