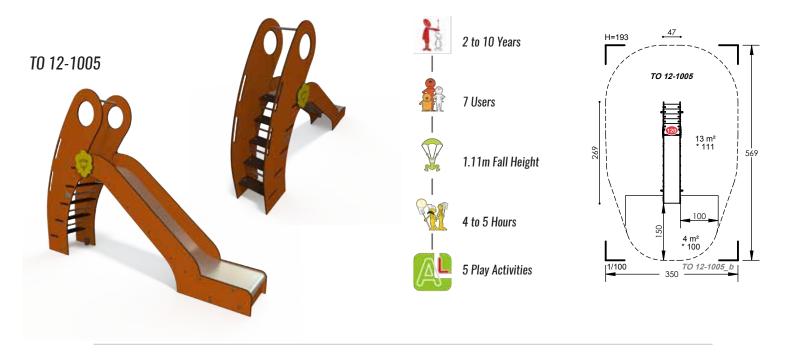

## Slides

All of our slides are rated Bronze for Play Value unless otherwise shown. Our slides bring fresh excitement to even the most experienced children. The slides also have a new STARBOARD® slide surfacing that guarantees our customers are able to use the slides in hot weather as well as excellent resistance to wear and vandalism.