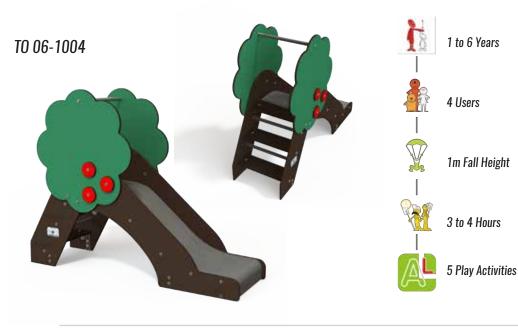

## Slides



All of our slides are rated Bronze for Play Value unless otherwise shown. Our slides bring fresh excitement to even the most experienced children. The slides also have a new STARBOARD® slide surfacing that guarantees our customers are able to use the slides in hot weather as well as excellent resistance to wear and vandalism.

#### **Colour Options:**

Our units can be coloured in any of the colour combinations shown:















W: www.monsterplay.co.uk























W: www.monsterplay.co.uk







T: 01442 265489

E: info@monsterplay.co.uk

# Traditional Slides



| Code  | Description               | Space<br>Required-<br>Y | Space<br>Required<br>X | Free Fall<br>Height |
|-------|---------------------------|-------------------------|------------------------|---------------------|
| DP602 | 1.5m Traditional<br>Slide | 3.8M                    | 6.5M                   | 1.5m                |
| DP603 | 2m Traditional Slide      | 4.2M                    | 7.4M                   | 2.0m                |



### Embankmen<del>1</del> Slides

We offer a wide range of Embankment slides, from single, double and triple.

Each Embankment slide is different so please contact us with your specifications a